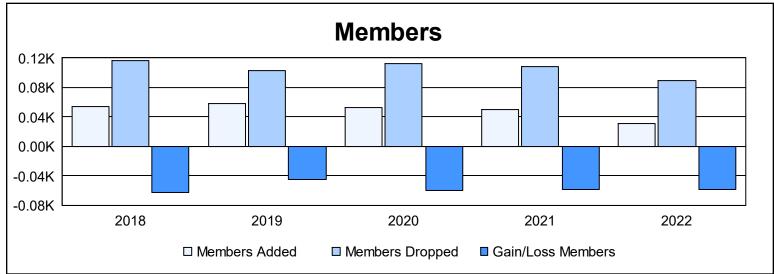

District 107 B As of June 2022 Cumulative

| Year      | New<br>Clubs | Dropped<br>Clubs | Gain/<br>Loss<br>Clubs | New<br>Members | Charter<br>Members | Reinstate<br>Members | Transfer<br>Members | Total<br>Member<br>Added | Total<br>Members<br>Dropped | Gain/<br>Loss<br>Members |
|-----------|--------------|------------------|------------------------|----------------|--------------------|----------------------|---------------------|--------------------------|-----------------------------|--------------------------|
| 2017-2018 | 0            | 2                | -2                     | 51             | 0                  | 0                    | 3                   | 54                       | 117                         | -63                      |
| 2018-2019 | 0            | 2                | -2                     | 45             | 1                  | 1                    | 11                  | 58                       | 103                         | -45                      |
| 2019-2020 | 1            | 0                | 1                      | 30             | 20                 | 1                    | 2                   | 53                       | 113                         | -60                      |
| 2020-2021 | 0            | 5                | -5                     | 44             | 1                  | 2                    | 3                   | 50                       | 108                         | -58                      |
| 2021-2022 | 0            | 2                | -2                     | 26             | 0                  | 1                    | 4                   | 31                       | 89                          | -58                      |
| Average   | 0            | 2                | -2                     | 39             | 4                  | 1                    | 5                   | 49                       | 106                         | -57                      |