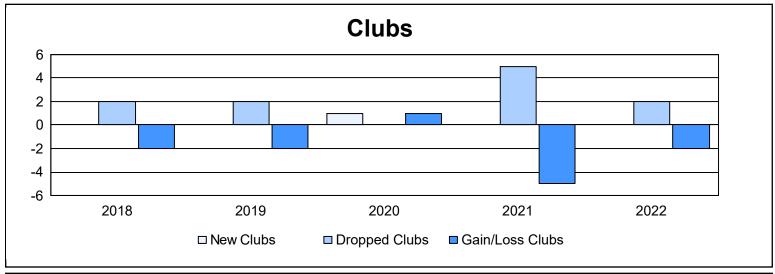

District 107 B As of June 2022 Cumulative

| Year      | New<br>Clubs | Dropped<br>Clubs | Gain/<br>Loss<br>Clubs | New<br>Members | Charter<br>Members | Reinstate<br>Members | Transfer<br>Members | Total<br>Member<br>Added | Total<br>Members<br>Dropped | Gain/<br>Loss<br>Members |
|-----------|--------------|------------------|------------------------|----------------|--------------------|----------------------|---------------------|--------------------------|-----------------------------|--------------------------|
| 2017-2018 | 0            | 2                | -2                     | 51             | 0                  | 0                    | 3                   | 54                       | 117                         | -63                      |
| 2018-2019 | 0            | 2                | -2                     | 45             | 1                  | 1                    | 11                  | 58                       | 103                         | -45                      |
| 2019-2020 | 1            | 0                | 1                      | 30             | 20                 | 1                    | 2                   | 53                       | 113                         | -60                      |
| 2020-2021 | 0            | 5                | -5                     | 44             | 1                  | 2                    | 3                   | 50                       | 108                         | -58                      |
| 2021-2022 | 0            | 2                | -2                     | 26             | 0                  | 1                    | 4                   | 31                       | 89                          | -58                      |
| Average   | 0            | 2                | -2                     | 39             | 4                  | 1                    | 5                   | 49                       | 106                         | -57                      |